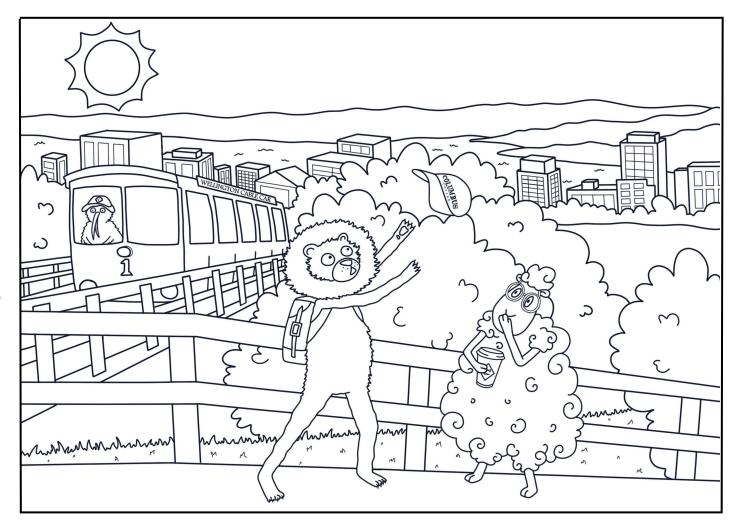

## Be in to win a LEGO set & a Columbus Coffee gift card!

Luca the Lion and Sophie the Sheep are going for a walk in our beautiful capital city of windy Wellington.

But oh no, Luca has lost his hat in the wind! Maybe taking a ride on the famous cable car will cheer them up, and look who's driving... It's Kaleb the Kiwi! Can you colour in the picture?